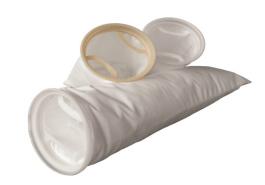

# **Liquid Filter Bag**

Rattan Filters<sup>®</sup> provides liquid Filter Bags offer economical filtration for a wide array of applications. Highly controlled manufacturing procedures ensure consistent quality and no contamination.

The unique bag design provide added strength and avoid risk of bypass. Our filter bags fit all industry-standard bag housings.