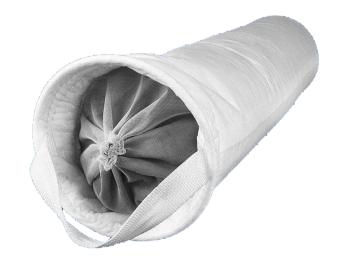

#### **Extended Life Felt Filter Bag**

- Extended life filter bags are designed for longer service life, which can be reduced operating costs.
- The unique blend of fibers in extended life media offers 2 to 5 times the dirt holding capacity of traditional felt material.
- 100% thermally bonded construction provides excellent sealing characteristics in most industry standard filter bag housings.

### **High Performance Felt Filter Bag**

- Rattan Filters High Performance Bags have been tested under true filtering conditions to perform in the most demanding applications.
- Rattan Filters<sup>®</sup> High Performance Bag offers
  you 96% to 99% efficiency.
- 26 Layers pleated brings depth fintration.
- Fits into any standard size ring.