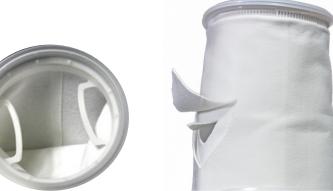

### Monofilament Nylon / Polyester Mesh Filter Bag

| Item                                                                       | 1# filter bag                              | 2# filter bag | 3# filter bag | 4# filter bag |  |
|----------------------------------------------------------------------------|--------------------------------------------|---------------|---------------|---------------|--|
| Size (mm)                                                                  | 180*450                                    | 180*810       | 105*230       | 105*380       |  |
| Size (inch)                                                                | 7"*17"                                     | 7"*32"        | 4"*9"         | 4"*15"        |  |
| Tolerance                                                                  | ≤0.3-0.8(mm)                               |               |               |               |  |
| Bag Area (Sq. m)                                                           | 0.25                                       | 0.5           | 0.09          | 0.16          |  |
| Material 100% nylon mesh/100% polyester mesh                               |                                            |               |               |               |  |
| Neck Material                                                              | aterial Stainless Steel or Plastic (PE/PP) |               |               |               |  |
| Filtration pressure:1.03-1.72 (kg/sq.cm)                                   |                                            |               |               |               |  |
| Nylon Mesh Filter Bag works < 140℃, Polyester Mesh Filter Bag works < 130℃ |                                            |               |               |               |  |

## Polypropylene / Polyester Felt Filter Bag

| Item                                     | 1# filter bag                                                 | 2# filter bag | 3# filter bag | 4# filter bag |  |
|------------------------------------------|---------------------------------------------------------------|---------------|---------------|---------------|--|
| Size (mm)                                | 180*450                                                       | 180*810       | 105*230       | 105*380       |  |
| Size (inch)                              | 7"*17"                                                        | 7"*32"        | 4"*9"         | 4"*15"        |  |
| Tolerance                                | ≤0.3-0.8(mm)                                                  |               |               |               |  |
| Bag Area (Sq. m)                         | 0.25                                                          | 0.5           | 0.09          | 0.16          |  |
| Material                                 | 100% PP Media/100% PE Media/100% Aramid Media/100% PTFE Media |               |               |               |  |
| Neck Material                            | Stainless Steel or Plastic (PE/PP)                            |               |               |               |  |
| Filtration pressure:1.03-1.72 (kg/sq.cm) |                                                               |               |               |               |  |