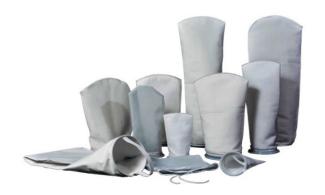

# **Liquid Filter Bag**

Rattan Filters<sup>®</sup> provides liquid Filter Bags offer economical filtration for a wide array of applications. Highly controlled manufacturing procedures ensure consistent quality and no contamination.

The unique bag design provide added strength and avoid risk of bypass. Our filter bags fit all industry-standard bag housings.

### Monofilament Nylon / Polyester Mesh Filter Bag

| Item                                                                       | 1# filter bag                              | 2# filter bag | 3# filter bag | 4# filter bag |  |
|----------------------------------------------------------------------------|--------------------------------------------|---------------|---------------|---------------|--|
| Size (mm)                                                                  | 180*450                                    | 180*810       | 105*230       | 105*380       |  |
| Size (inch)                                                                | 7"*17"                                     | 7"*32"        | 4"*9"         | 4"*15"        |  |
| Tolerance                                                                  | ≤0.3-0.8(mm)                               |               |               |               |  |
| Bag Area (Sq. m)                                                           | 0.25                                       | 0.5           | 0.09          | 0.16          |  |
| Material 100% nylon mesh/100% polyester mesh                               |                                            |               |               |               |  |
| Neck Material                                                              | aterial Stainless Steel or Plastic (PE/PP) |               |               |               |  |
| Filtration pressure:1.03-1.72 (kg/sq.cm)                                   |                                            |               |               |               |  |
| Nylon Mesh Filter Bag works < 140℃, Polyester Mesh Filter Bag works < 130℃ |                                            |               |               |               |  |

## Polypropylene / Polyester Felt Filter Bag

| Item                                     | 1# filter bag                                                 | 2# filter bag | 3# filter bag | 4# filter bag |  |
|------------------------------------------|---------------------------------------------------------------|---------------|---------------|---------------|--|
| Size (mm)                                | 180*450                                                       | 180*810       | 105*230       | 105*380       |  |
| Size (inch)                              | 7"*17"                                                        | 7"*32"        | 4"*9"         | 4"*15"        |  |
| Tolerance                                | ≤0.3-0.8(mm)                                                  |               |               |               |  |
| Bag Area (Sq. m)                         | 0.25                                                          | 0.5           | 0.09          | 0.16          |  |
| Material                                 | 100% PP Media/100% PE Media/100% Aramid Media/100% PTFE Media |               |               |               |  |
| Neck Material                            | Stainless Steel or Plastic (PE/PP)                            |               |               |               |  |
| Filtration pressure:1.03-1.72 (kg/sq.cm) |                                                               |               |               |               |  |